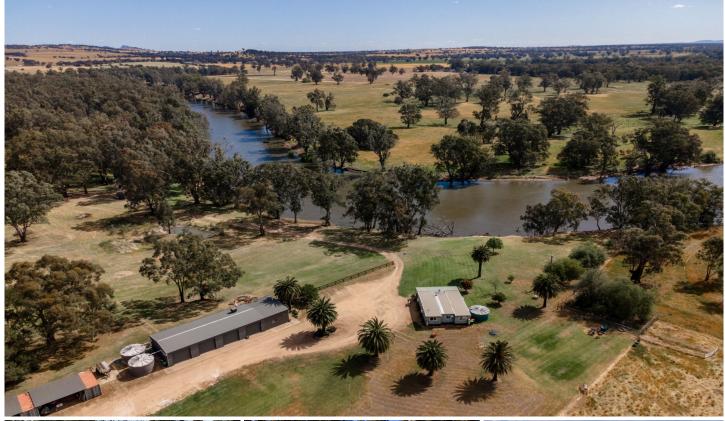

## 92 Millers Lane EUBERTA NSW

\*Let us show you this property. Please contact agent for your private inspection.

Welcome to 92 Millers Lane, Euberta, also known as 'Palm Cove' - a remarkable lifestyle opportunity that redefines the concept of riverside living. Nestled on a sprawling 80 acres just 20km West of Wagga, this premier riverfront property is not just a home; it's a gateway to an enviable lifestyle surrounded by nature's beauty and adventure.

Imagine nearly 1.6km of pristine river frontage, where manicured park-like grounds lead you to your own private beaches, complete with a concrete boat ramp for effortless access to water activities. Whether you're fishing at dawn, jet skiing with friends, or simply savoring sunset views, this property offers a tranquil yet exhilarating outdoor