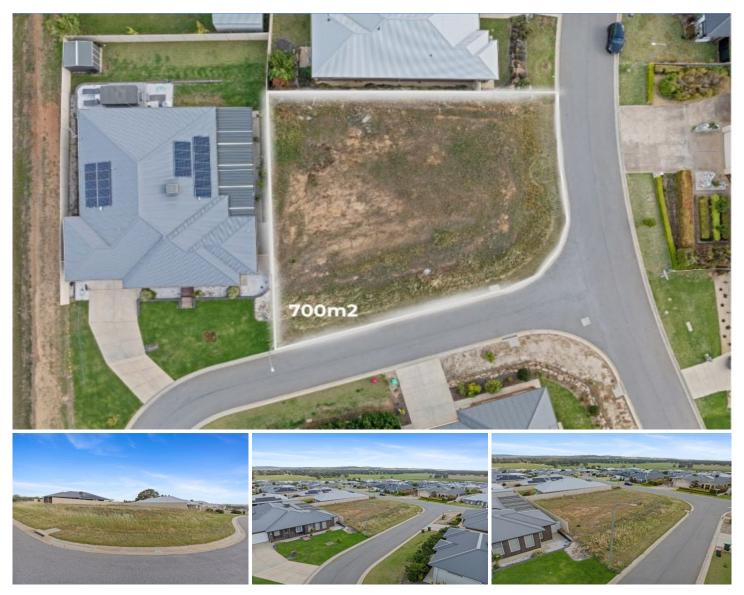

## 7 Winter GOBBAGOMBALIN NSW

Perfectly positioned in one of Wagga's highly sought subdivisions, this block boasts 704.8 square meters of land ready to build on - all services available! Enjoy all the benefits of this prime location, only minutes away from the new Estella Shopping centre, Charles Sturt University, Estella public & TRAC.

| Туре      | : Land                                      |
|-----------|---------------------------------------------|
| Price     | : \$339,000                                 |
| Land Size | : 700 sqm                                   |
| View      | : https://www.kitsonproperty.com.au/8177283 |