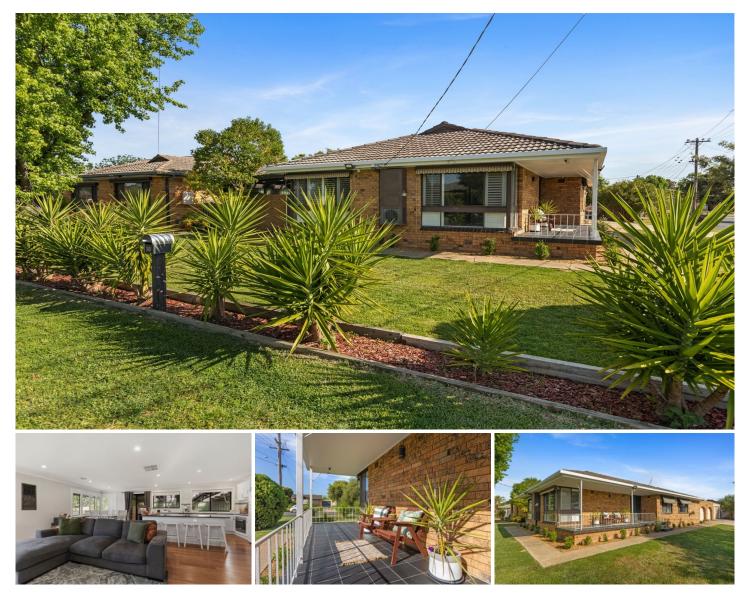

## 36 Geneva Crescent LAKE ALBERT NSW

\*Let us show you this property. Please contact agent for your private inspection.

Located in the desirable Geneva Crescent in Lake Albert, this charming home presents an exceptional opportunity for young families seeking a perfect blend of convenience, style, and comfort. Boasting 4 bedrooms and 2 bathrooms, this residence has been tastefully renovated with a modern touch.

## 4 🛤 2 🚔 3 🚘

| Туре      | : House                                     |
|-----------|---------------------------------------------|
| Price     | : \$690,000                                 |
| Land Size | : 655.5 sqm                                 |
| View      | : https://www.kitsonproperty.com.au/8166797 |