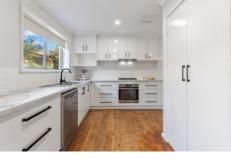

## 90 Raye Street TOLLAND NSW

\*Let us show you this property. Please contact agent for your private inspection.

Quality brick homes with this extensive list of improvement & updates are very hard to find! The home features 3 bedrooms, 2 with built in wardrobes, an updated bathroom with separate toilet and the renovated kitchen enjoys rear yard views. The living space is plentiful with a designated dining space & a large loungeroom. Outside features a warm & inviting secure yard with easy to care gardens, kids cubby house & covered North facing undercover entertaining area. An added bonus is an extra-long garage featuring a workshop area.