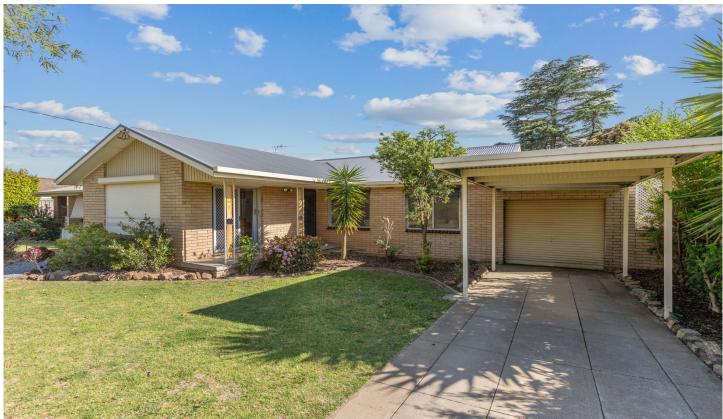

## 90 Raye Street TOLLAND NSW

\*Let us show you this property. Please contact agent for your private inspection.

Quality brick homes with this extensive list of improvement & updates are very hard to find! The home features 3 bedrooms, 2 with built in wardrobes, an updated bathroom with separate toilet and the renovated kitchen enjoys rear yard views. The living space is plentiful with a designated dining space & a large loungeroom. Outside features a warm & inviting secure yard with easy to care gardens, kids cubby house & covered North facing undercover entertaining area. An added bonus is an extra-long garage featuring a workshop area.

3 📭 1 🖺 1 🗬

Type : House

**Price**: \$475,000 - \$495,000

Land Size: 739.8 sqm

View: https://www.kitsonproperty.com.au/8162066

Adam Humbert 02 6923 3200

For full version visit the website