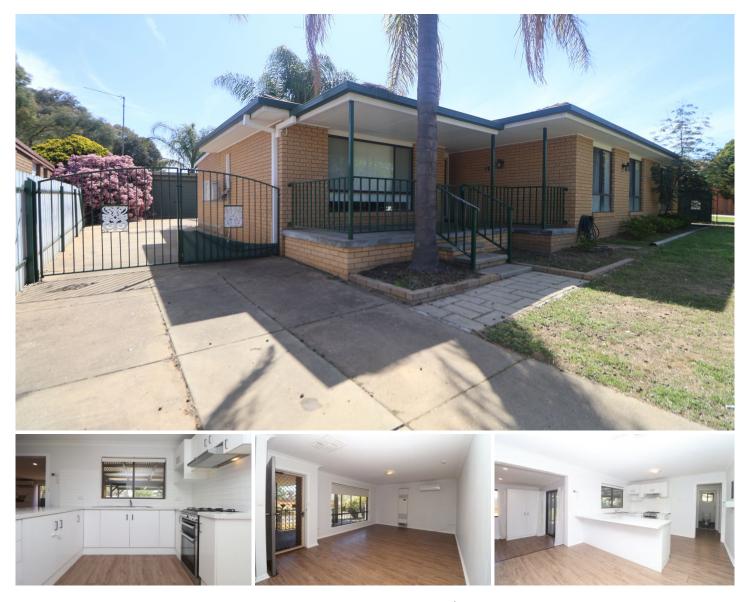

## 24 Pugsley Avenue Estella NSW

Three bedroom home close to the Charles Sturt University and new Estella Shops. Featuring formal lounge, open plan kitchen/meals area, rumpus/additional living room at rear, ducted evaporative cooling, gas heating and split system, updated white kitchen with large gas stainless steel stove/oven overlooking the dining area. Tidy bathroom with a bath, shower and separate toilet. External features include enclosed rear yard, generous shedding, a covered rear verandah, off street parking. 3 🛤 1 🚰 2 🚘