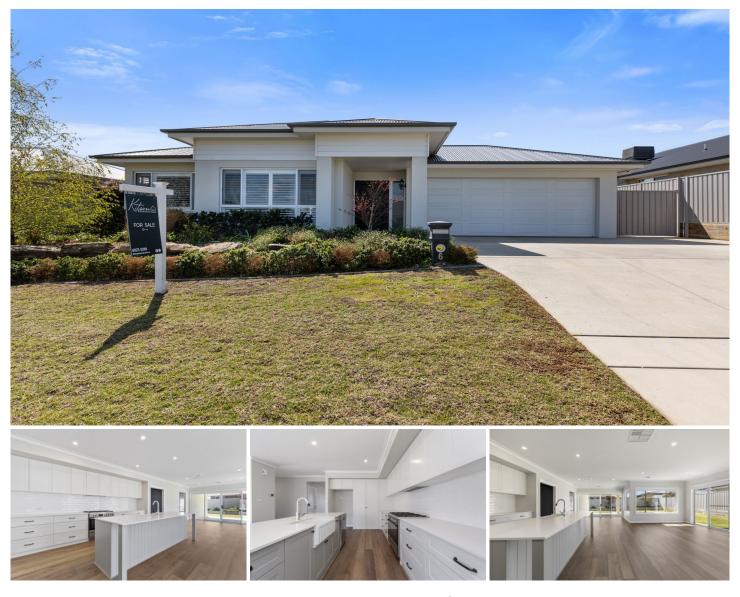

## 6 Turramia Crescent GOBBAGOMBALIN NSW

\*Let us show you this property. Please contact agent for your private inspection.

Inviting and welcoming street appeal, welcome to 6 Turramia Crescent, Gobbagombalin - Offering all the finest details you could want in a property. Spacious and functional flowing floor plan, with multiple living options and a theatre room. 4 generous sized bedrooms, the master is set at the rear of the home with a wrap around walk through robe and stunning ensuite with double vanity and black decor. The remaining 3 bedrooms have generous built in robe space. The stunning white large galley style kitchen with stone benchtop, 900m stainless steel gas stove/oven, ample bench and cupboard space conveniently located in the middle of the home overlooking the open

## For full version visit the website

4 🛤 2 🚔 2 🔗

| Туре      | : House                                     |
|-----------|---------------------------------------------|
| Price     | : \$815,000                                 |
| Land Size | : 714.7 sqm                                 |
| View      | : https://www.kitsonproperty.com.au/8130322 |