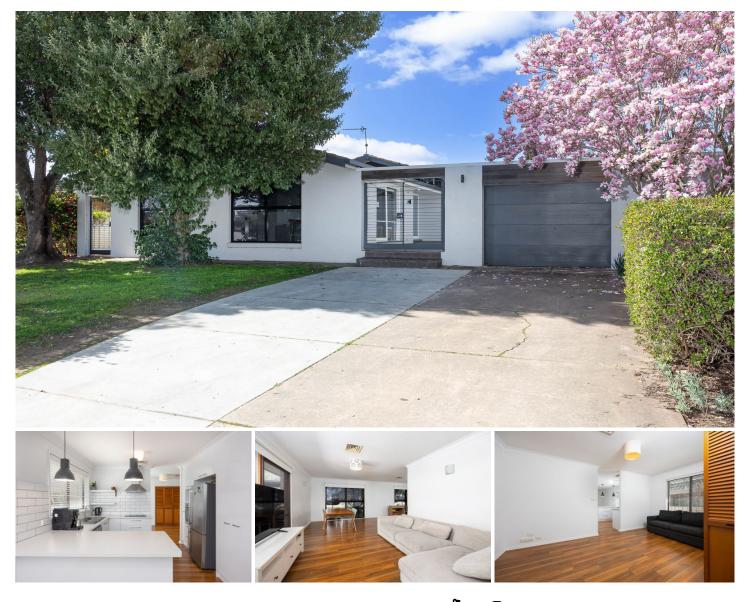

## 19 Eastlake Drive LAKE ALBERT NSW

\*Let us show you this property. Please contact agent for your private inspection.

With prestige house like proportions, this immaculate four bedroom home flaunts a highly desirable lifestyle brimming with space, light & style.

Featuring; 4 bedrooms with ensuite to main, gourmet sun filled kitchen with up to date appliances, a sun filled open plan living area with spectacular water views and ducted air-conditioning throughout.

Positioned on a beautifully established 648m2 with adjacent lake walking track and 800m to shopping centre, schools and public transport.

Tightly held & rarely offered.

\*Floor plan available upon request