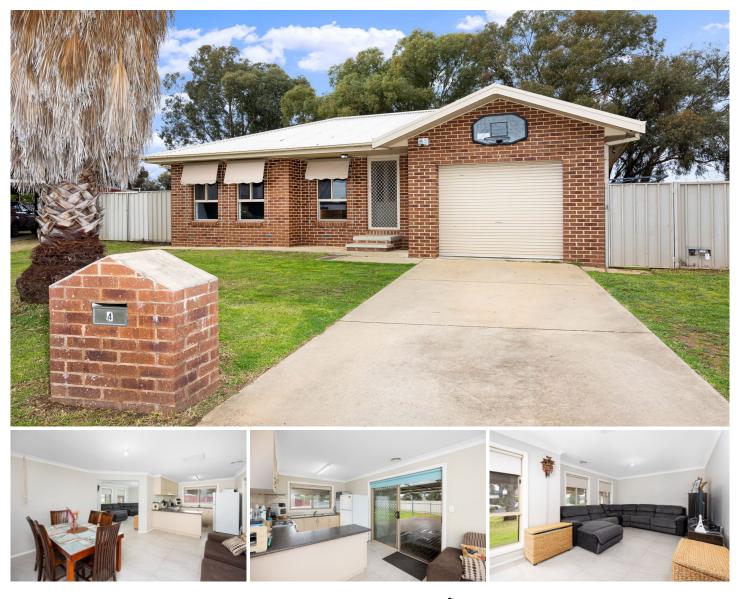

## 4 Boyd Place TOLLAND NSW

\*Let us show you this property. Please contact agent for your private inspection.

This brick home is neat as a pin & located in a well presented tidy cul-de-sac. The home represents great value being a newer constructed home in 2008, it features 3 bedrooms all with built ins, a large and functional kitchen overlooking the rear yard and separate dining & living spaces. The home features a single lock up garage with internal access, year round comfort with ducted evaporative cooling & ducted gas heating and outside features a covered entertaining area & large level backyard.