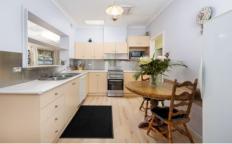

Interior features; high ornate ceilings to both separate family lounge and dining areas, 3 double sized bedrooms all complete with built in robes, modern functional kitchen opening to a sun filled rear verandah/family room. For all year round comfort there is ducted cooling & heating throughout.