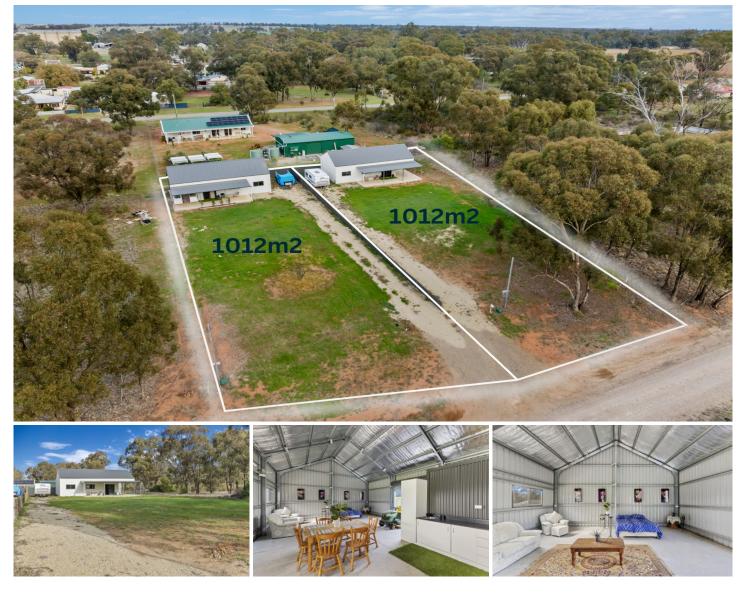

## 17 & 19 Hill Street GANMAIN NSW

Escape to the charm of rural living without sacrificing modern comforts in this picturesque block in Ganmain, NSW. Situated on a generous quarter-acre block of over 1012sqm, this property boasts a habitable shed ready for approval, allowing you to inhabit in while you build your dream home. (Block 17 has council approval in place for conversion)

Architecturally designed home plans are available to complement the block, taking full advantage of the north-facing windows and wraparound cemented verandah. The shed's open-plan layout features hardy concrete flooring and soaring raked ceilings, perfect for adding a mezzanine level addition.

A separate modern bathroom and kitchenette make this shed a functional and comfortable dwelling. The impressive wrap around veranda adds to the flexibility of the structure with ample storage and shelter. Price: \$183,000 eachLand Size: 1012 sqmView: https://www.kitsonproperty.com.au/8047251