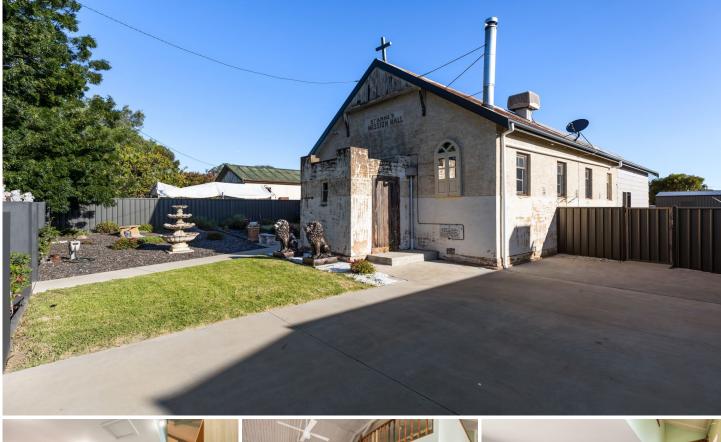

## 20A Regent Street Junee NSW

This unique property offers a spacious layout featuring three bedrooms, two bathrooms and a shed!

- The master bedroom is complete with an ensuite and walk in robe on the second floor

- Kitchen offers gas cooking, double sink and ample amount of storage space

- Ducted evaporative cooling and slow-combustion wood heater for year round comfort

- Rear lane access to a modern double bay shed, providing ample space for storage

Property Management 02 69 233 200