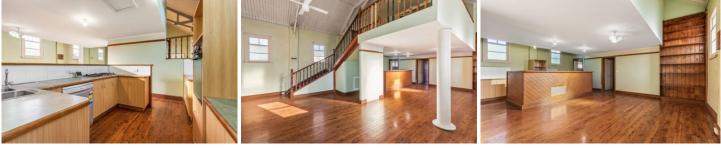

- The remaining other two bedrooms are generous in size and have built in robes

- The family bathroom is located on the ground floor with a basin, combined bath and shower and a separate toilet

- Open plan living and dining area

- Kitchen offers gas cooking, double sink and ample amount of storage space

- Ducted evaporative cooling and slow-combustion wood heater for year round comfort

- Rear lane access to a modern double bay shed, providing ample space for storage