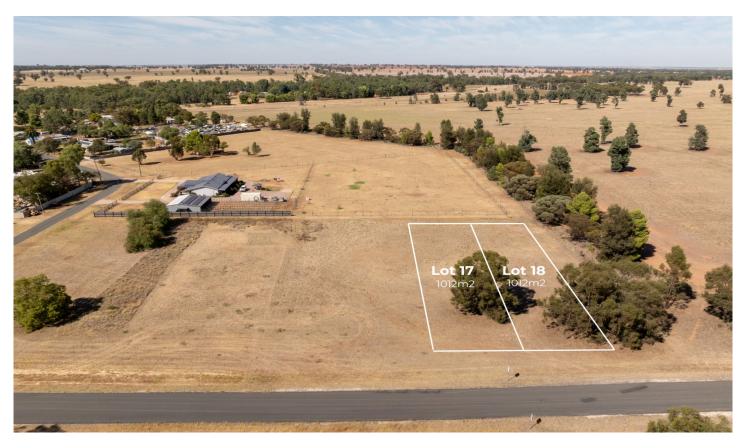

## 17/18/ Strontian Road BOREE CREEK NSW

These expansive 1012m2 blocks of land in the charming town of Boree Creek, presents a rare opportunity to build your dream home or investment property. Situated in a picturesque and peaceful location, providing the perfect foundation for your future construction plans. With ample space for various possibilities, from creating a lush garden oasis to building a spacious family home, this parcel of land offers endless potential. Enjoy the serenity and beauty of rural living while still being conveniently close to essential services and facilities. Don't miss out on this opportunity! multiple blocks available contact me to found out more. \*diagram not to scale

Price : \$20,000 each Land Size : 1012 sqm

View: https://www.kitsonproperty.com.au/7942058

**Chris Ward**